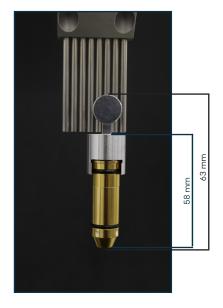

# Visualization of the lubricoolant impact point on your tool by means of laser technology

Note: Product may differ visually from the picture!