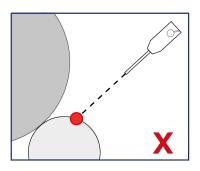

## Coolant Products

## THE NEW COOLANT POINTER

Are you having difficulties aligning your lubricoolant nozzles precisely?

...then the Coolant Pointer is exactly the right product for you.

#### YOUR ADVANTAGES:

- Precise positioning and orientation of the Grindaix nozzle
- Avoidance of grinding burn through precisely aligned lubricoolant jet
- Position inspection of profiled Grindaix nozzles by simultaneous use of two Grindaix laser units
- Battery-operated no annoying cables in the machine room
- ◆ Simple handling: mount on the needle nozzle, switch on READY!

### 1 Misaligned nozzle



2 Lubricoolant jet hits the right



# Visualization of the lubricoolant impact point on your tool by means of laser technology





Note: Product may differ visually from the picture!