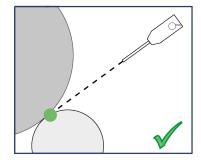

## Coolant Products

## THE NEW COOLANT POINTER

Are you having difficulties aligning your lubricoolant nozzles precisely?

...then the Coolant Pointer is exactly the right product for you.

#### YOUR ADVANTAGES:

- Precise positioning and orientation of the Grindaix nozzle
- Avoidance of grinding burn through precisely aligned lubricoolant jet
- Position inspection of profiled Grindaix nozzles by simultaneous use of two Grindaix laser units
- Battery-operated no annoying cables in the machine room
- ◆ Simple handling: mount on the needle nozzle, switch on READY!

### 1 Misaligned nozzle



2 Lubricoolant jet hits the right



# Visualization of the lubricoolant impact point on your tool by means of laser technology





Note: Product may differ visually from the picture!